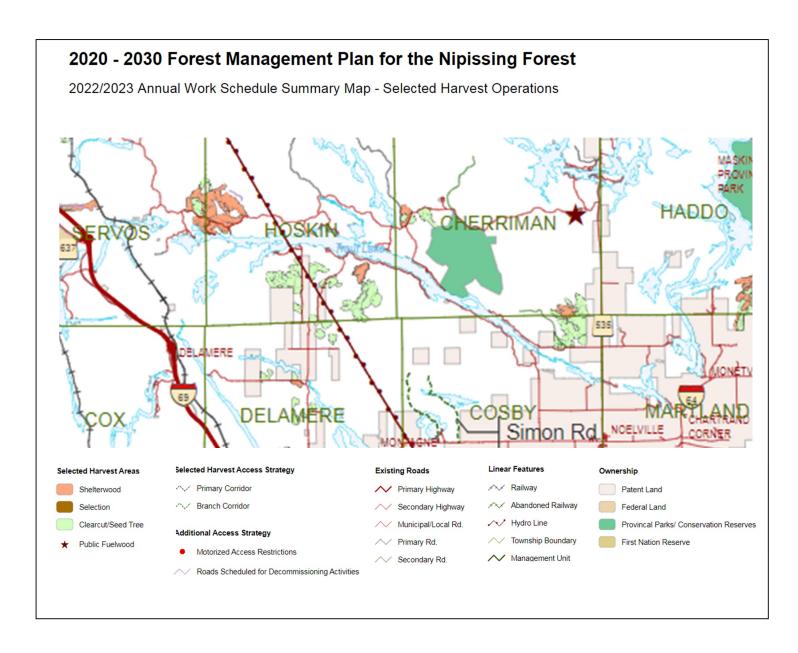

nline?language=en">https://nrip.mnr.gov.on.ca/s/fmp-online?language=en">https://nrip.mnr.gov.on.ca/s/fmp-online?language=en">https://nrip.mnr.gov.on.ca/s/fmp-online?language=en">https://nrip.mnr.gov.on.ca/s/fmp-online?language=en">https://nrip.mnr.gov.on.ca/s/fmp-online?language=en">https://nrip.mnr.gov.on.ca/s/fmp-online?language=en">https://nrip.mnr.gov.on.ca/s/fmp-online?language=en">https://nrip.mnr.gov.on.ca/s/fmp-online?language=en">https://nrip.mnr.gov.on.ca/s/fmp-online?language=en">https://nrip.mnr.gov.on.ca/s/fmp-online?language=en">https://nrip.mnr.gov.on.ca/s/fmp-online?language=en">https://nrip.mnr.gov.on.ca/s/fmp-online?language=en">https://nrip.mnr.gov.on.ca/s/fmp-online?language=en">https://nrip.mnr.gov.on.ca/s/fmp-online?language=en">https://nrip.mnr.gov.on.ca/s/fmp-onli



L. Dupuis & Sons Contracting

Trucking - BullIdozing
Excavating - Sand & Gravel
Septic Systems
Snowplowing



Fax: 705-857-3358



Cell: 705-698-2265

Res: 705-857-2592

P.O. Box 9, Alban, ON, POM 1A0



### Houle Well Drilling Ltd.

Richard & Patrick Houle

Residential & Commercial Wells
Hydro Fracturing
Pump Installation & Service

Tel: 705-898-2590

Email: houlewelldrilling@gmail.com

Licensed by the M.O.E.

P.O. Box 43 Noelville, ON P0M 2N0

### Arrival

Highway yields to gravel road, then narrow lane. Each turn slows the car, opens windows wider, guides our transition from city rush to forest ramble.

The lake sparkles in greeting as the last turn reveals the camp, sun-dappled and serene, blinds pulled, waiting hopefully. We tumble from the car, savour that first deep sweet breath o