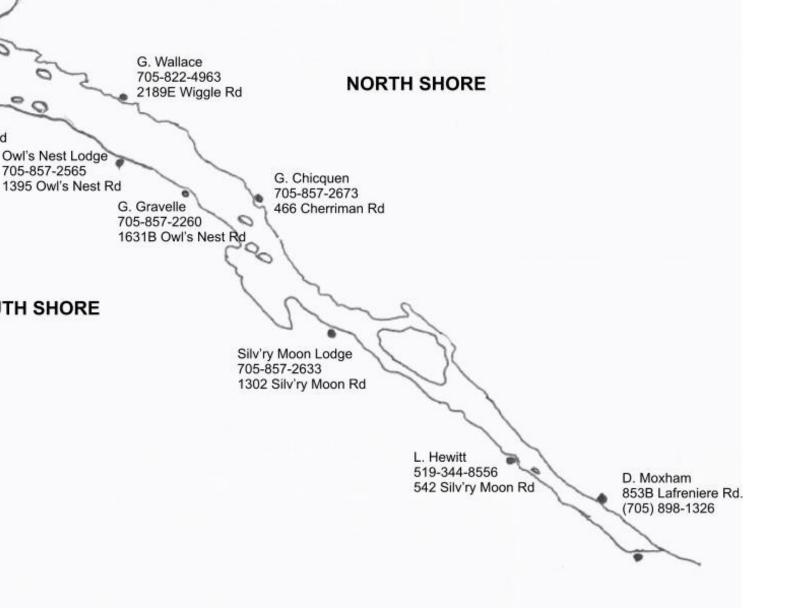

We're planning the Annual General Meeting to be an outdoor meeting at Silvery Moon Lodge, on Sunday, July 10th, 10 a.m.

The best news is that we are planning to have a **picnic !!!!** this summer which will also be at Silvery Moon on July 31st, 2022—Covid permitting. Stay tuned for more details. We are always seeking volunteers to assist with this event.