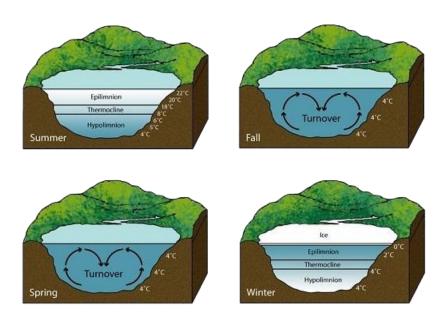

#### A LOOK UNDER THE ICE—WINTER LAKE ECOLOGY

Have you ever wondered what is happening beneath the ice on a frozen lake? How do fish and other organisms survive for so long beneath the frozen surface?

Let's back up just a bit to talk about what happens before the lake freezes. During the summer, most lakes are thermally stratified. Warm lower density water sits on top of colder higher density water. As summer transitions to fall, the upper layers cool, breaking down that density difference. Eventually, the surface of the lake cools to 4 degrees Celsius (39.2 degrees Fahrenheit), the temperature at which water is most dense. This causes the water at the surface to settle to the bottom, pushing the now relatively warmer water at the bottom back to the surface. This process continues until the surface water cools below 4-degrees Celsius, at which point it becomes less dense, and eventually freezes. Remember, water is most dense at 4 degrees Celsius. It becomes less dense above and below this temperature. If water were most dense as a solid, lakes would freeze from the bottom up, eventually freezing solid. In that case, little or nothing would survive in the lake. Most lakes and ponds don't completely freeze because the ice (and eventually snow) on the surface acts to insulate the water below. Our winters aren't long or cold enough to completely freeze most local water bodies. This process of lakes turning over is critically important to the life in the lake. It is these turnover periods that infuse and distribute oxygen throughout the entire water column.

Fish have several adaptions to survive a winter below the ice. First, they are cold blooded meaning their body temperature matches their environment. Colder temperatures mean a reduction in their metabolism. This slows numerous metabolic processes, such as respiration, digestion, and activity level. Fish are often classified as coldwater, cool water, and warm water species. The warm water species will seek out the warmest water they can, which is often found at the bottom of the lake or pond. They will also stay away from areas with a strong current to save energy. They hunker down in these areas and enter a state of torpor, reducing their respiration and using as little energy as possible. The coldwater fish species, such as trout and salmon, will stay more active throughout the water column and preying on other organisms.

When ice forms across the surface of a lake, it seals off the water from atmospheric oxygen exchange and blocks out much of the light that is necessary for aquatic plants and phytoplankton to produce oxygen within the lake. Throughout the winter oxygen levels in the lake slowly decline. This presents a serious challenge to fish, because if the lake stays frozen for too long, oxygen levels can become low enough to kill them.

Fish are the obvious organism to think about in a lake or pond, but what about all the other plants and animals that call the lake home? Phytoplankton, small single-celled photosynthetic organisms, produce thick-walled resistant cells that settle to the bottom of the lake where they overwinter. Zooplankton, the small, nearly microscopic animals that feed on phytoplankton, use a similar strategy. They produce a special resting stage that allows them to over winter in the relatively warm lake sediments. In the spring when the lake turns over again, and light returns, these resting stages become active. Many aquatic plants die back, but their root systems remain intact and store energy to produce new vegetation in the spring. Some phytoplankton remain productive throughout the winter by utilizing the little bit of light that makes it through the ice and snow. Many amphibians will enter a state of hibernation and seek protected areas, often burrowing down into the sediment along the lake bottom.