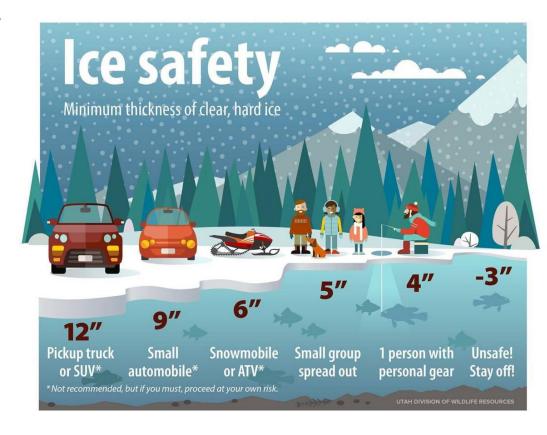

# MNRF—New Outdoor Licences Coming Licence summary

We're introducing a new easy-to-carry licence summary. Available November 26, this convenient summary will list all of your valid fishing and hunting licences in one place, eliminating the need to carry multiple licences.

You'll be able to print your licence summary, either at home or by visiting a participating ServiceOntario or licence issuer location. Or you have the option to go paperless and carry a digital copy on your mobile device.

#### Tags instead of game seals

A new term comes with the new service. The game seals hunters use will be known as "tags" starting in 2019. You can print your tag at home or go to a participating ServiceOntario location or licence issuer to have it printed. Just remember, it's your responsibility to keep your licence summary and tags intact and readable at all times. A resealable plastic bag will protect them from the elements.

## Plan ahead! Buy your 2018 game seal products before November 19, 2018

As we transition to the new service there will be a short shut-down period, from **November 19 to 25**. But don't wait to buy 2018 hunting licences that require a game seal. They will not be available from **November 19 to December 31, 2018**.

The new service rolls out November 26, 2018. At that time you'll be able to buy Outdoors Cards, fishing licences and small game licences, as well as selected 2019 products. Wolf/coyote hunters will want to note that while 2019 tags will be available when the new service launches these tags will not be valid until January 1.

Starting January 1, 2019, all fishing and hunting licence products will be available according to their regular timeframes.