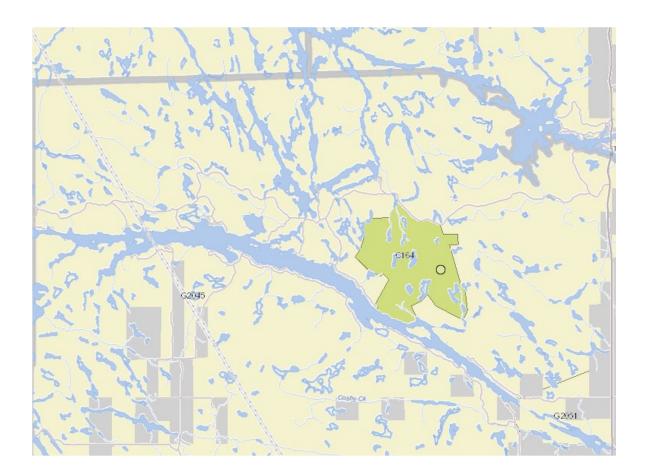

#### TROUT LAKE CONSERVATION RESERVE (Cherriman Township)

Did you know that the Ministry of Natural Resources & Forestry established a Conservation Reserve in Cherriman Township in 2001?

The intent is to protect the natural heritage values of this area specifically relating to the lake trout fishery in adjacent Trout Lake, and forestry values. This area has some very large red pine stands and scenic values. The area is 1003 hectares and is located on the north shore, just north of Big Island and east of Cherriman Road. I believe the creation of this reserve was a direct result of negotiations between the Forestry Committee of the TLCA and MNRF when the initial Forest Management Plans were being developed in the late 1990's.

Commercial activities such as commercial fishing, hunting, timber extraction and hydro development are restricted unless already existing. Hunting and sport fishing are permitted in this area, but many other uses require permits such as all terrain vehicle and snow-mobile use unless on existing trails.