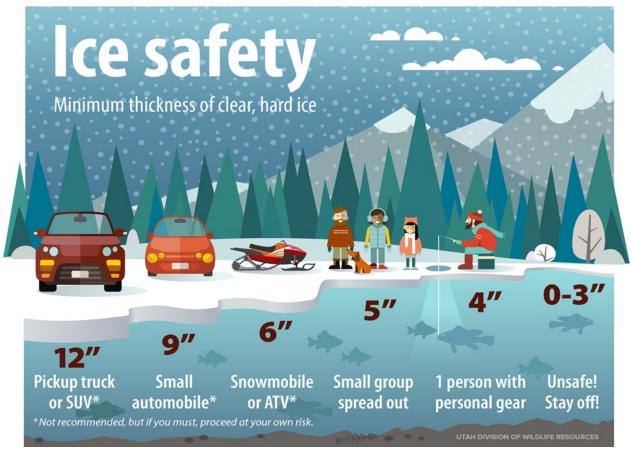

ier and try again. (Another tip is to blow air or fan the embers to create a light breeze, since fire needs air to catch.)



We have a Facebook Page! The Association now has a page where we can share news and information quickly amongst our members. Please visit often and "like" our page, so you will be kept up to date on lake happenings. Thank you to Serena LeBlanc for setting this up. <a href="https://www.facebook.com/TLCASD/">https://www.facebook.com/TLCASD/</a>

#### LAST CHANCE!! 2019 Calendars Now Available

The 2019 Calendar Contest has wrapped up and beautiful new ones have been printed with your awesome photos! Help support TLCA activities by purchasing these for your family and friends, only \$20. Available from Debbie Lanktree. Yes, they can be mailed for an additional fee.





#### TROUT LAKE CONSERVATION RESERVE (Cherriman Township)

Did you know that the Ministry of Natural Resources & Forestry established a Conservation Reserve in Cherriman Township in 2001?

The intent is to protect the natural heritage values of this area specifically relating to the lake trout fishery in adjacent Trout Lake, and forestry values. This area has some very large red pine stands and scenic values. The area is 1003 hectares and is located on the north shore, just north of Big Island and east of Cherriman Road. I believe the creation of this reserve was a direct result of negotiations between the Forestry Committee of the TLCA and MNRF when the initial Forest Management Plans were being developed in the late 1990's.

Commercial activities such as commercial fishing, hunting, ti