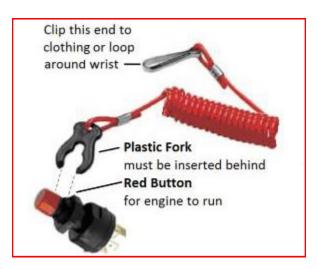

#### Please note and following article: What are kill cords?

The kill cord, or 'engine safety cut-out switch' to give it its proper name, is a device used to stop the engine in the event of the helmsperson being thrown out of their seat.

It consists of a length of cord or plastic wire connected to a kill switch on the engine or dashboard of the boat.

One end of the kill cord has a plastic collar to hold the switch open, the other has a clip on it, which can be attached directly to the helmsperson's lifejacket, or made into a loop which is then passed around their wrist or thigh.

If the helmsperson is thrown from their seat by a sudden manoeuvre, such as hitting the back of a wave or a sudden loss of grip at the stern, the kill cord is pulled from the dash, cutting the engine and preventing further injury from the spinning propeller.