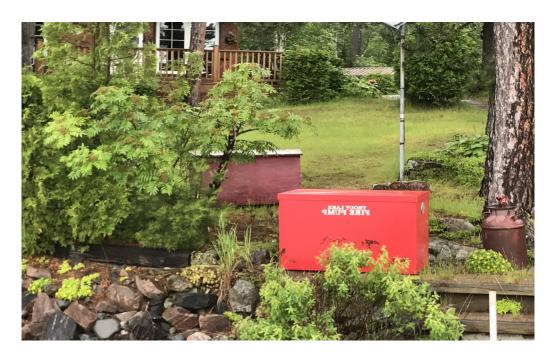

Four fire pump boxes have been replaced along the lake. They are in the same locations just bigger and brighter now. We will continue to replace the older boxes each year depending on our budget.

Please take the time to familiarize yourself with the fire pump closest to your camp. It is your responsibility to know how to operate these pumps. If you have any questions please do not hesitate to contact me.

Darryl Taylor 705-662-3834

Our new fire pump boxes—Thanks Darryl, for building these!