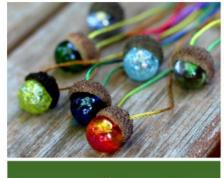

#### DIY Acorn Marble Necklace Nature Craft: Materials

You need: Marbles

Acorn caps

Twine

Drill

Glue gun with glue sticks or E6000 Craft Adhesive.

Help the kids find acorns, remove the caps. Drill two holes and string the cord through. Glue the cap to a marble.