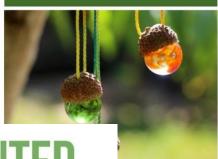

#### DIY Acorn Marble Necklace Nature Craft: Materials

You need: Marbles

Acorn caps

Twine

Drill

Glue gun with glue sticks or E6000 Craft Adhesive.

Help the kids find acorns, remove the caps. Drill two holes and string the cord through. Glue the cap to a marble.