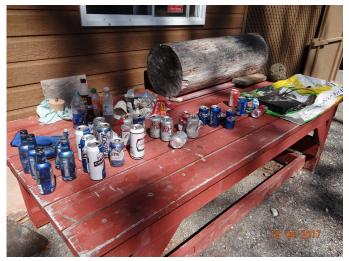

There will be no activities in forestry within one kilometer of the lake until past the long weekend in October.

A word about garbage on Trout Lake/Shaw Road. This Spring right after snow melt I decided to collect the garbage on the entire length of Trout Lake/Shaw Road from Cranberry Lake turn-off to Highway 535. Paul Fyfe helped to pick up garbage from one section as well. This resulted in collecting 2 full garbage bags including 31 beer cans and bottles!!! It seems that 10 cents deposit is not good enough to make people return empties. There was also a DVD player thrown away close to the Moose Lake culvert! A rough distribution of garbage was: 80% was collected from Cranberry Lake to Naraka Lake turn-off, 15% from there to Cherriman Road and 5% from Cherriman to Hwy. 535. The distribution indicates that the vast majority of garbage was disposed last Fall by outside hunters who hunted by driving between Hwy 69 and Naraka Lake. Outside hunters probably left a considerable amount of garbage on the rest of the road but some of us may be doing it as well. While I and other campers do collect the garbage, the ideal situation would be not to throw the garbage around in the first place. I would certainly like to know what makes people throw the garbage in the bush, rather than carry it out.