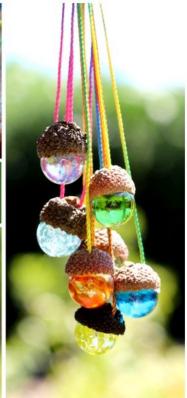

#### DIY Acorn Marble Necklace Nature Craft: Materials

You need: Marbles

Acorn caps

Twine

Drill

Glue gun with glue sticks or E6000 Craft Adhesive.

Help the kids find acorns, remove the caps. Drill two holes and string the cord through. Glue the cap to a marble.